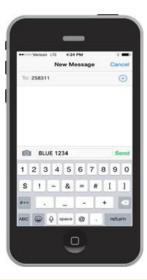

## **Accessible via Mobile Devices**

You can also use our Text-to-Mobile feature by creating a new text message\* on your smartphone. Type **258311** in the "TO" or "Recipients" field, then type

**BLUE** 114534 in the "Message" field and press send. (make sure you leave a space between the word BLUE and the number)